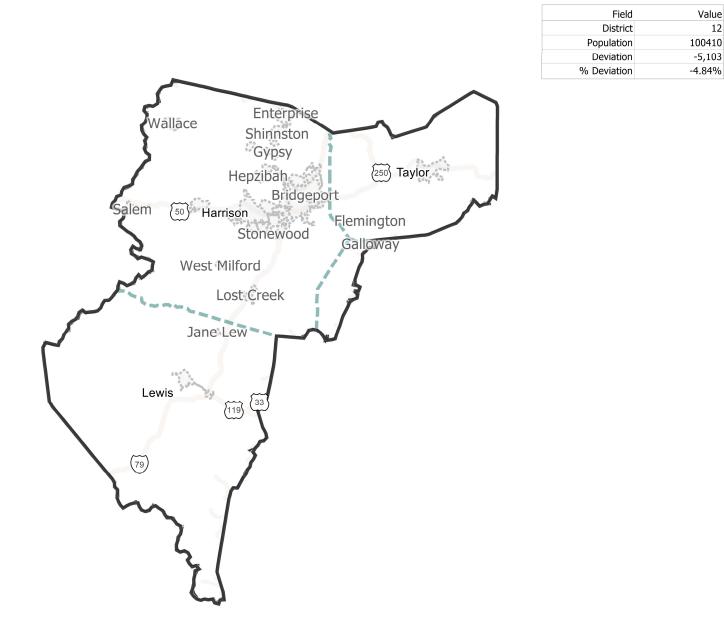

| Field       | Value  |
|-------------|--------|
| District    | 11     |
| Population  | 100924 |
| Deviation   | -4,589 |
| % Deviation | -4.35% |

©2021 CALIPER; ©2020 HERE

| Field       | Value  |
|-------------|--------|
| District    | 13     |
| Population  | 105822 |
| Deviation   | 309    |
| % Deviation | 0.29%  |
|             |        |