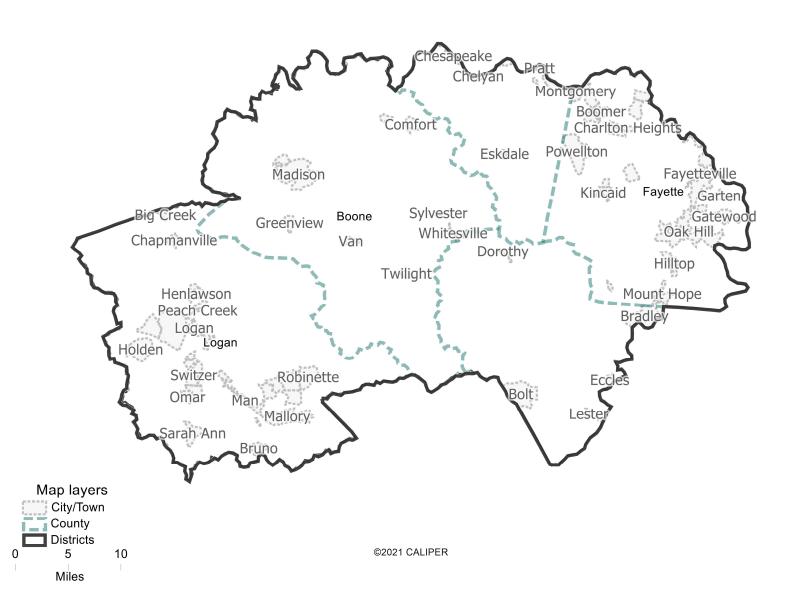

| Field       | Value  |
|-------------|--------|
| District    | 11     |
| Population  | 100924 |
| Deviation   | -4,589 |
| % Deviation | -4.35% |

©2021 CALIPER; ©2020 HERE

| Field       | Value  |
|-------------|--------|
| District    | 13     |
| Population  | 105822 |
| Deviation   | 309    |
| % Deviation | 0.29%  |
|             |        |

| Field       | Value  |
|-------------|--------|
| District    | 14     |
| Population  | 107742 |
| Deviation   | 2,229  |
| % Deviation | 2.11%  |
|             |        |

| Field       |
|-------------|
| District    |
| Population  |
| Deviation   |
| % Deviation |
|             |