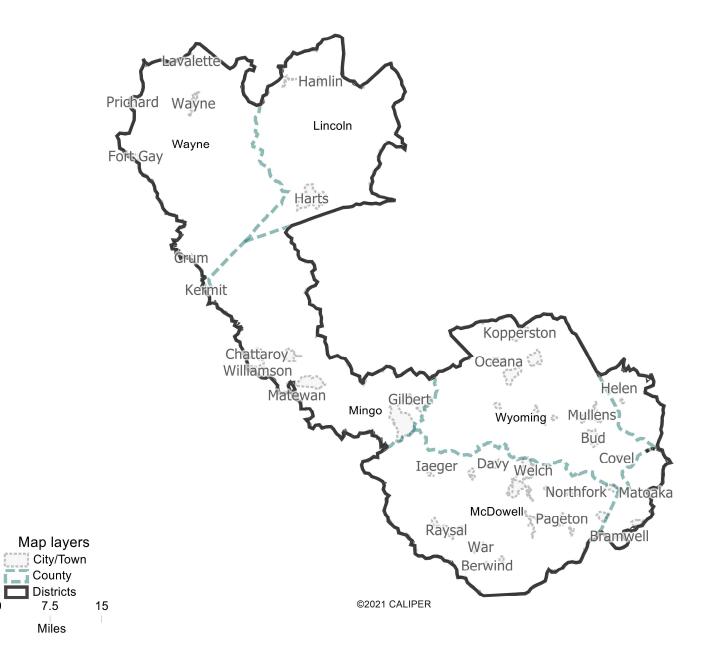

| [           |        |
|-------------|--------|
| Field       | Value  |
| District    | 7      |
| Population  | 105438 |
| Deviation   | -75    |
| % Deviation | -0.07% |

| Field       | Value  |
|-------------|--------|
| District    | 8      |
| Population  | 104011 |
| Deviation   | -1,502 |
| % Deviation | -1.42% |

| Field       | Value  |
|-------------|--------|
| District    | 9      |
| Population  | 109160 |
| Deviation   | 3,647  |
| % Deviation | 3.46%  |

| Field       | Value  |
|-------------|--------|
| District    | 10     |
| Population  | 109256 |
| Deviation   | 3,743  |
| % Deviation | 3.55%  |
|             | 5.5570 |