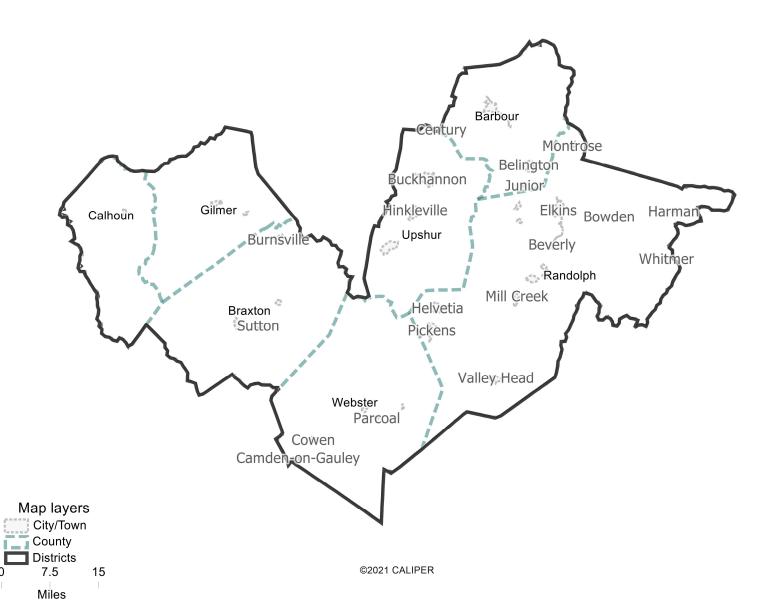

| Field       | Value  |
|-------------|--------|
| District    | 11     |
| Population  | 100924 |
| Deviation   | -4,589 |
| % Deviation | -4.35% |

©2021 CALIPER; ©2020 HERE

| Field       | Value  |
|-------------|--------|
| District    | 13     |
| Population  | 105822 |
| Deviation   | 309    |
| % Deviation | 0.29%  |
|             |        |