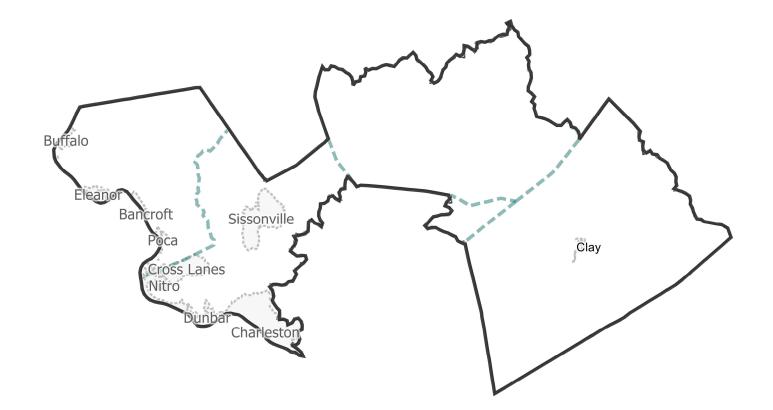

| Field       | Value  |
|-------------|--------|
| District    | 14     |
| Population  | 107742 |
| Deviation   | 2,229  |
| % Deviation | 2.11%  |
|             |        |

| Field       |
|-------------|
| District    |
| Population  |
| Deviation   |
| % Deviation |
|             |

| Value  | Field       |
|--------|-------------|
| 16     | District    |
| 107477 | Population  |
| 1,964  | Deviation   |
| 1.86%  | % Deviation |

| Field       | Value  |
|-------------|--------|
| District    | 17     |
| Population  | 102067 |
| Deviation   | -3,446 |
| % Deviation | -3.27% |