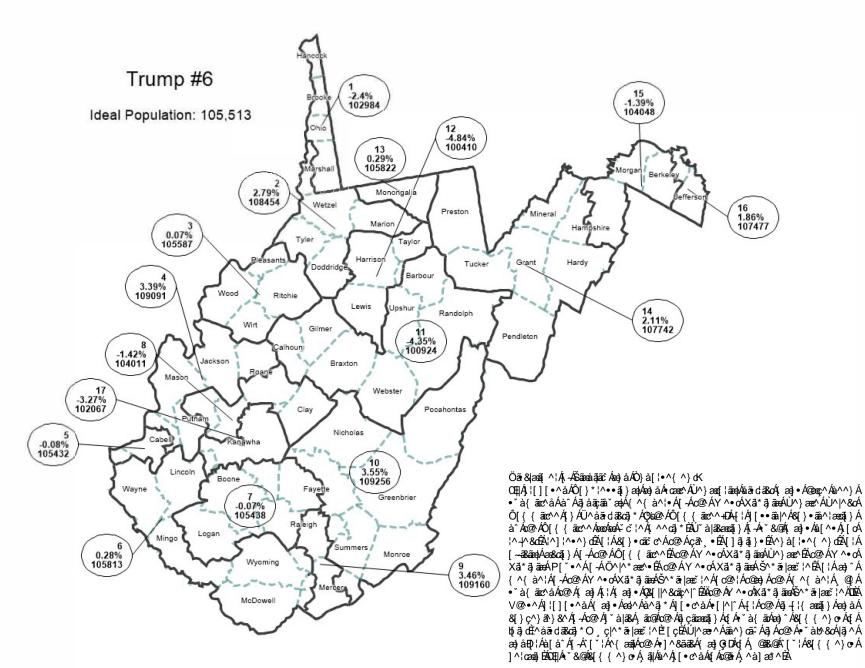

©2021 CALIPER; ©2020 HERE

| Value  | Field       |
|--------|-------------|
| 1      | District    |
| 102984 | Population  |
| -2,529 | Deviation   |
| -2.4%  | % Deviation |

| Value  |
|--------|
| 2      |
| 108454 |
| 2,941  |
| 2.79%  |
|        |

| Field       | Value  |
|-------------|--------|
| District    | 3      |
| Population  | 105587 |
| Deviation   | 74     |
| % Deviation | 0.07%  |

| /alue |
|-------|
| 4     |
| 9091  |
| 8,578 |
| 39%   |
|       |

| Value  |
|--------|
| 5      |
| 105432 |
| -81    |
| -0.08% |
|        |

Miles

| Field       | Value  |
|-------------|--------|
| District    | 6      |
| Population  | 105813 |
| Deviation   | 300    |
| % Deviation | 0.28%  |

| [           |        |
|-------------|--------|
| Field       | Value  |
| District    | 7      |
| Population  | 105438 |
| Deviation   | -75    |
| % Deviation | -0.07% |

| Field       | Value  |
|-------------|--------|
| District    | 8      |
| Population  | 104011 |
| Deviation   | -1,502 |
| % Deviation | -1.42% |

| Field       | Value  |
|-------------|--------|
| District    | 9      |
| Population  | 109160 |
| Deviation   | 3,647  |
| % Deviation | 3.46%  |

| Field       | Value  |
|-------------|--------|
| District    | 10     |
| Population  | 109256 |
| Deviation   | 3,743  |
| % Deviation | 3.55%  |
|             | 5.5570 |

| Field       | Value  |
|-------------|--------|
| District    | 11     |
| Population  | 100924 |
| Deviation   | -4,589 |
| % Deviation | -4.35% |

©2021 CALIPER; ©2020 HERE

| Field       | Value  |
|-------------|--------|
| District    | 13     |
| Population  | 105822 |
| Deviation   | 309    |
| % Deviation | 0.29%  |
|             |        |

| Field       | Value  |
|-------------|--------|
| District    | 14     |
| Population  | 107742 |
| Deviation   | 2,229  |
| % Deviation | 2.11%  |
|             |        |

| Field       |
|-------------|
| District    |
| Population  |
| Deviation   |
| % Deviation |
|             |

| Value  | Field       |
|--------|-------------|
| 16     | District    |
| 107477 | Population  |
| 1,964  | Deviation   |
| 1.86%  | % Deviation |

| Field       | Value  |
|-------------|--------|
| District    | 17     |
| Population  | 102067 |
| Deviation   | -3,446 |
| % Deviation | -3.27% |